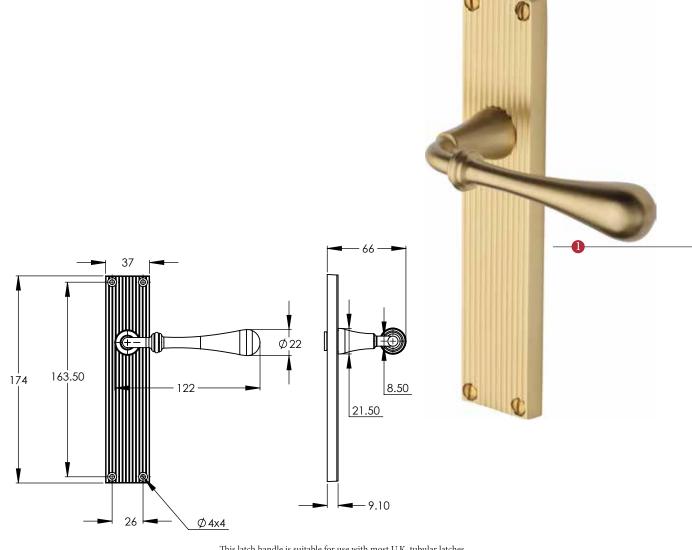

## ROMA REEDED LEVER LATCH HANDLE

This latch handle is suitable for use with most U.K. tubular latches. For a new door installation we would recommend using our York standard tubular latch from the list below.

| M Marcus Ltd., Dudley |             |                                           |                                                                                                                    |
|-----------------------|-------------|-------------------------------------------|--------------------------------------------------------------------------------------------------------------------|
| Product Code          | Material    | Available in all Heritage Brass finishes. | Sizes shown are in mm and approximate. We reserve the right to amend where necessary and without any prior notice. |
| RR6010                | Solid Brass |                                           |                                                                                                                    |