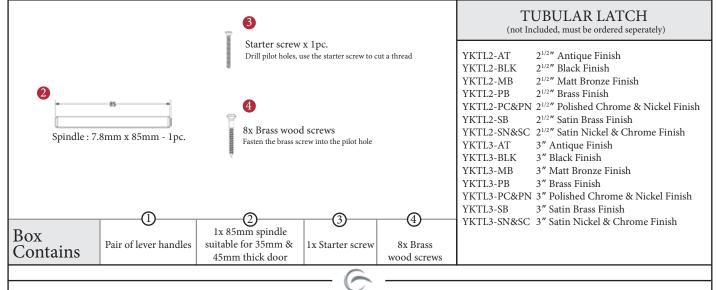

## ROMA REEDED LEVER LATCH HANDLE

This latch handle is suitable for use with most U.K. tubular latches. For a new door installation we would recommend using our York standard tubular latch from the list below.

| M Marcus Ltd., Dudley |             |                                           |                                                                                                                    |
|-----------------------|-------------|-------------------------------------------|--------------------------------------------------------------------------------------------------------------------|
| Product Code          | Material    | Available in all Heritage Brass finishes. | Sizes shown are in mm and approximate. We reserve the right to amend where necessary and without any prior notice. |
| RR6010                | Solid Brass |                                           |                                                                                                                    |