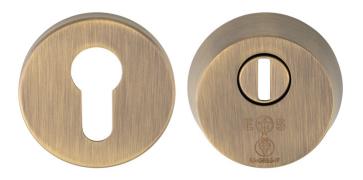

## **AEB1750**

BSI Kitemark licence KM 585549 to TS007:2014 + A2:2018, the AEB1750 security escutcheon achieves 2 star security, and corrosion resistance in excess of grade 4 (240 hours). Approved by Secured by Design, it meets the security requirements of the UK police flagship initiative supporting the principles of 'designing out crime'. The external section is constructed from grade 304 stainless steel, and includes hardened steel keyway protection disc providing enhanced cylinder protection. Supplied complete with two sets of stainless steel fixing bolts to suit 44mm and 55mm doors.