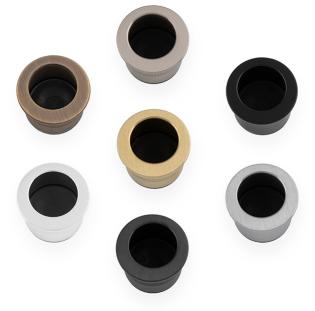

## Round Sliding Door Finger Edge Pull

## AW992

- The sleek and discreet design offers a perfect balance of style and function, enhancing the aesthetics of any sliding or pocket door
- Designed to provide smooth handling, this finger pull makes opening and closing your doors simple and seamless.
- Whether you're updating a modern or classic space, this finger pull integrates effortlessly, making it ideal for both home renovations and single room upgrades.
- Crafted from high-quality materials, this finger pull is built to withstand frequent use while maintaining its elegant appearance.
- With its low-profile design, this finger pull is perfect for creating a streamlined look without compromising functionality.